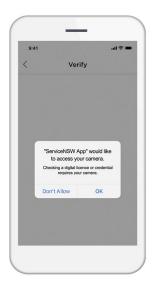

## How to verify the NSW Digital Photo Card

- Download the Service NSW app on your smartphone.
  Open the app, select 'Check a licence or credential', from the home screen.
- The app will ask to access your camera, tap 'OK'.
- Focus the camera on the Digital Photo Card QR code to scan.