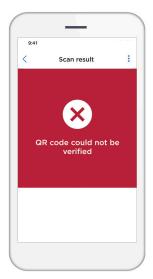

OR

Digital photo card QR code reloads after a period of time.

- Tap the screen to scan again.
- 6 If in doubt about the NSW Digital Photo Card, ask to see their plastic card.