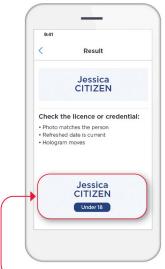

Verify

QR code expired

Refresh the licence or credential and try again

4 The scanner will verify the QR code token and provide a result.

Name is displayed, and the underage icon is shown for people under 18 years.