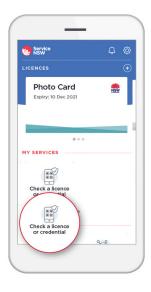

## How to verify the NSW Digital Photo Card

- Download the Service NSW app on your smartphone.
  Open the app, select 'Check a licence or credential', from the home screen.
- The app will ask to access your camera, tap 'OK'.
- Focus the camera on the Digital Photo Card QR code to scan.